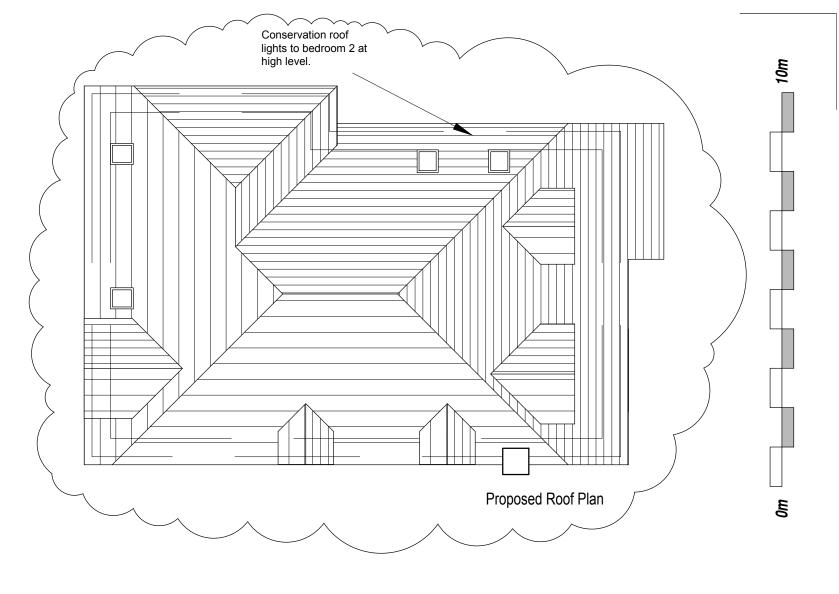

#### Neighbour amenity

- 6.7 The proposal would create a larger two storey building in the place of a single storey bungalow and there would be a material change to the amenity of the neighbouring properties. However, it is not considered that the harm to the amenity would be so significant to warrant a refusal on this ground.
- 6.8 The proposal would be situated just over 10m from Hernbrook Cottage. That property has a large conservatory to the rear, and a garden that extends to the west along the boundary with the application site. This garden is the main amenity space to Hernbrook Cottage. Concerns have been raised from this property regarding both a loss of privacy and over-dominance. Consequently, both the case officer and the neighbourhood development manager have undertaken site visits to Hernbrook Cottage to view the impact of the proposed development. In terms of dominance, the massing of the roof of the property has been greatly reduced, especially to the front elevation of the property, such that the area closest to the boundary with Hernbrook Cottage has a cat slide style roof and lower eaves heights. It is accepted tha there will be a change in relationship but is considered that the property would not overshadow or dominate the garden of Hernbrook Cottage, or the kitchen windows and conservatory to such an extent as to warrant refusal on this ground.
- 6.9 Turning to privacy and overlooking, there are two first floor windows in the front elevation of the proposed dwelling that face east. The larger of the two windows would look down the access driveway and is not considered to be materially harmful to either Hernbrook Cottage or to 1 Rose Cottages. The other window to the front could cause overlooking and a loss of privacy to the amenity areas of Hernbrook Cottage. In order to overcome this, a condition will be placed on the condition requiring details of obscure glazing to be submitted for that window in order that the harm cause via overlooking and loss of privacy is mitigated. As it is only to serve a third bedroom, such a condition is considered reasonable in this instance.