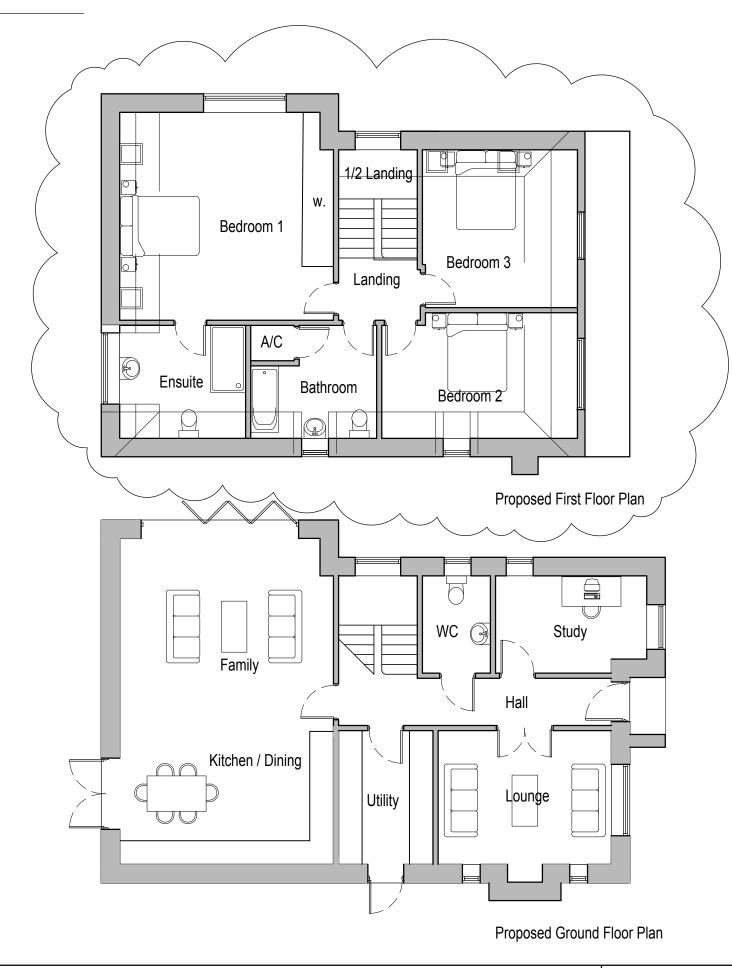

#### 4.0 Proposal and Design Approach

- 4.1 This is a full application for the demolition of the existing single storey dwelling and the erection of a detached two storey dwelling measuring a maximum of 15m deep and 9.6m in width. The property would have an eaves height of 4.1m to the front and a maximum ridge height of 8.010m.
- 4.2 The dwelling would be orientated differently to the one currently on site so that the bulk of the building is east-west, rather than north-south. The main amenity area would be a lawned garden to the north.

#### Neighbour amenity

- 6.7 The proposal would create a larger two storey building in the place of a single storey bungalow and there would be a material change to the amenity of the neighbouring properties. However, it is not considered that the harm to the amenity would be so significant to warrant a refusal on this ground.
- 6.8 The proposal would be situated just over 10m from Hernbrook Cottage. That property has a large conservatory to the rear, and a garden that extends to the west along the boundary with the application site. This garden is the main amenity space to Hernbrook Cottage. Concerns have been raised from this property regarding both a loss of privacy and over-dominance. Consequently, both the case officer and the neighbourhood development manager have undertaken site visits to Hernbrook Cottage to view the impact of the proposed development. In terms of dominance, the massing of the roof of the property has been greatly reduced, especially to the front elevation of the property, such that the area closest to the boundary with Hernbrook Cottage has a cat slide style roof and lower eaves heights. It is accepted tha there will be a change in relationship but is considered that the property would not overshadow or dominate the garden of Hernbrook Cottage, or the kitchen windows and conservatory to such an extent as to warrant refusal on this ground.
- 6.9 Turning to privacy and overlooking, there are two first floor windows in the front elevation of the proposed dwelling that face east. The larger of the two windows would look down the access driveway and is not considered to be materially harmful to either Hernbrook Cottage or to 1 Rose Cottages. The other window to the front could cause overlooking and a loss of privacy to the amenity areas of Hernbrook Cottage. In order to overcome this, a condition will be placed on the condition requiring details of obscure glazing to be submitted for that window in order that the harm cause via overlooking and loss of privacy is mitigated. As it is only to serve a third bedroom, such a condition is considered reasonable in this instance.

- Agenda Item: 10 16/02344/F
- 6.10 There would be two small south facing windows at first floor level that could cause overlooking to 1 Rose Cottages. These will be obscure glazed and fixed shut (excepting a fan light opening 1.7m above floor level) by condition.
- 6.11 Whilst there would be a change to the amenity of the neighbouring properties, it is not considered that there would be such harm caused to those properties to warrant refusal.