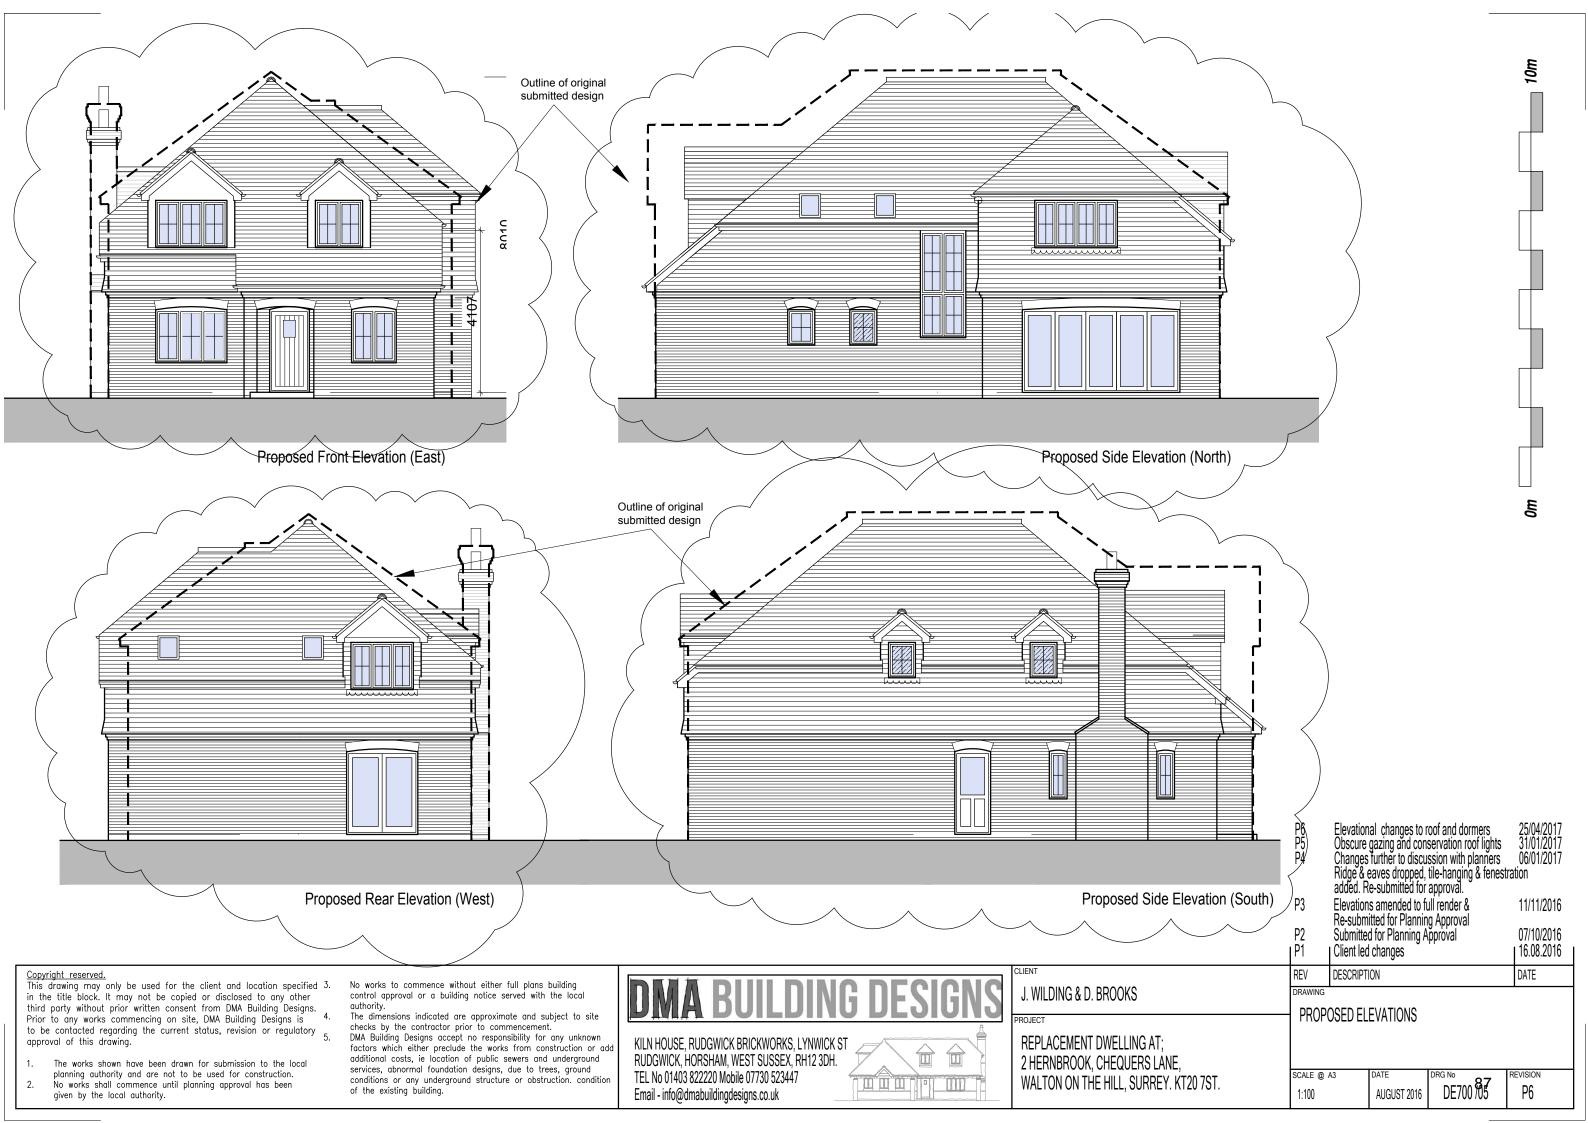

#### 4.0 Proposal and Design Approach

- 4.1 This is a full application for the demolition of the existing single storey dwelling and the erection of a detached two storey dwelling measuring a maximum of 15m deep and 9.6m in width. The property would have an eaves height of 4.1m to the front and a maximum ridge height of 8.010m.
- 4.2 The dwelling would be orientated differently to the one currently on site so that the bulk of the building is east-west, rather than north-south. The main amenity area would be a lawned garden to the north.

#### Impact on local character

- 6.3 The proposed dwelling is of traditional design with a steeply pitched roof and a cat-slide to the front elevation. The property would have pitched gabled dormers to the front elevation and a dormer to the rear, as well as two smaller dormers to the side elevation.
- 6.4 During the course of the application, the proposed building has been reduced in bulk and scale, especially to the first floor and roof. Amendments have been made to the palette of materials, with clay tiles, tile hanging and brick as opposed to slate roof and rendering. A condition regarding the type of materials will be added to the permission.
- 6.5 Due to the very low ridge height of the existing property, it does not form a prominent part of the street scene and is only readily visible from the driveway. The new property would have a greater presence within the street scene; however, it would remain well set back from the road and the height of the property would be comparable with other two storey properties in the locality. The property would have a reasonable sized amenity space as well as room for parking two cars. Sufficient space would be left to the boundaries and it is not considered that the proposal would constitute an overdevelopment of the plot. A condition will be added removing permitted

#### Impact on listed building

6.6 The existing property was once part of the curtilage and ownership of Hernbrook Cottage (the grade II listed building to the east) but was split from that curtilage a few years ago. Concern has been raised regarding the setting of the listed building and that the new building would over dominate Hernbrook. The new property would be set 10.4m to the rear of Hernbrook Cottage. During the course of the application, the property has been reduced in scale and bulk at first floor level. The conservation officer has been consulted and comments that the scale of the proposed house as amended would be in keeping with the scale of the surrounding buildings, including the listed building. It is considered therefore that the proposal complies with policy Pc9, especially with regard to criterion (iii)

| Plan Type        | Reference | Version | Date Received |
|------------------|-----------|---------|---------------|
| Combined Plan    | DE700/04  | P5      | 25.04.2017    |
| Elevation Plan   | DE700/05  | P6      | 25.04.2017    |
| Combined Plan    | DE700/06  | P1      | 02.11.2016    |
| Site Layout Plan | DE700/03  | P3      | 11.11.2016    |
| Location Plan    | DE700/01  | P1      | 11.11.2016    |
| Site Layout Plan | DE700/02  | P2      | 11.11.2016    |